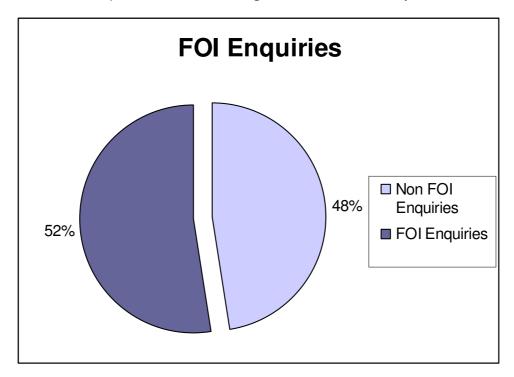

### **Analysis of FOI Implications in LHSA Enquiries**

<u>Percentage of 725 enquiries (excluding Reading Room and Stack Visits) which can be regarded as FOI enquiries</u>

An FOI enquiry is one which is made in a permanently recordable format. In the case of LHSA this means letters, faxes, emails and Web Forms are treated as FOI enquiries. Telephone enquiries and enquiries made in person are not.