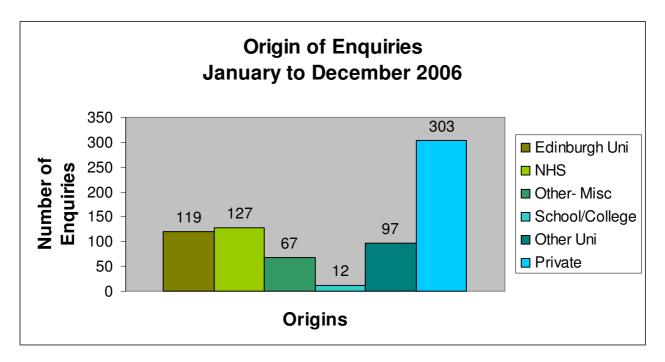

## **Enquiry Statistics**

| Origin of Enquiry    | Number of Enquiries<br>January – December 2006 | Number of Enquiries<br>January – December 2005 |  |
|----------------------|------------------------------------------------|------------------------------------------------|--|
| Edinburgh University | 119                                            | 139                                            |  |
| NHS                  | 127                                            | 136                                            |  |
| Miscellaneous *      | 67                                             | 63                                             |  |
| Schools/Colleges     | 12                                             | 12                                             |  |
| Other University     | 97                                             | 119                                            |  |
| Private              | 303                                            | 243                                            |  |
| Total                | 725 (Excl. visits to Reading                   | 712 (Excl. visits to Reading                   |  |
|                      | Room & Stack)                                  | Room & Stack)                                  |  |