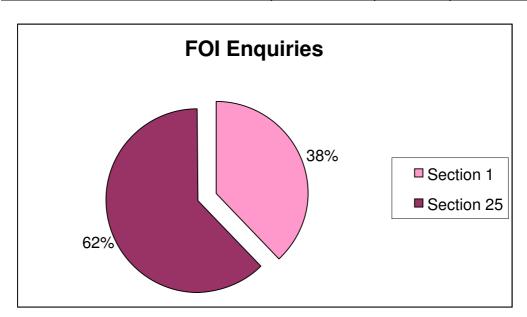

Percentage of FOI enquiries dealt with under Section 25 (catalogued material) and Section 1 (uncatalogued material/material held elsewhere) of the FOI (Scotland) Act 2002