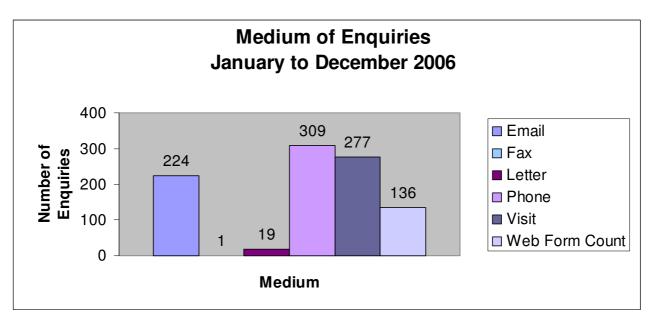

<sup>\*</sup> Miscellaneous includes NAS, Royal Colleges, National Galleries, Social Workers and the media

| Format   | Number January – December 2006    | Number January – December<br>2005 |
|----------|-----------------------------------|-----------------------------------|
| Email    | 224                               | 149                               |
| Fax      | 1                                 | 1                                 |
| Letter   | 19                                | 34                                |
| Phone    | 309                               | 372                               |
| Visit    | 277 (Includes visits to Stack and | 259 (Includes visits to Stack and |
|          | Reading Room)                     | Reading Room)                     |
| Web Form | 136                               | 105                               |
| Total    | 966 (Includes visits to Stack and | 920 (Includes visits to Stack and |
|          | Reading Room)                     | Reading Room)                     |