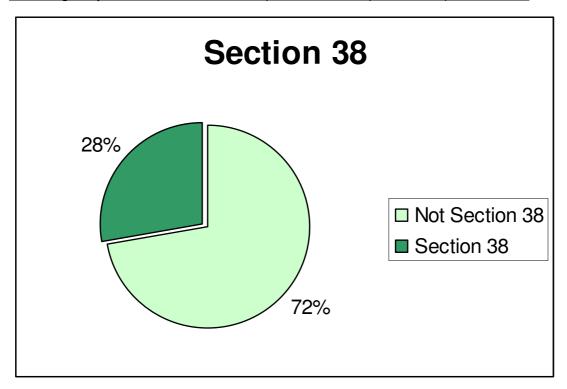

# Analysis of FOI Implications in LHSA Enquiries cont. Excluding Reading Room and Stack Visits

Percentage of FOI enquiries dealt with under Section 38 (exemption relating to personal information) of the FOI (Scotland) Act 2002