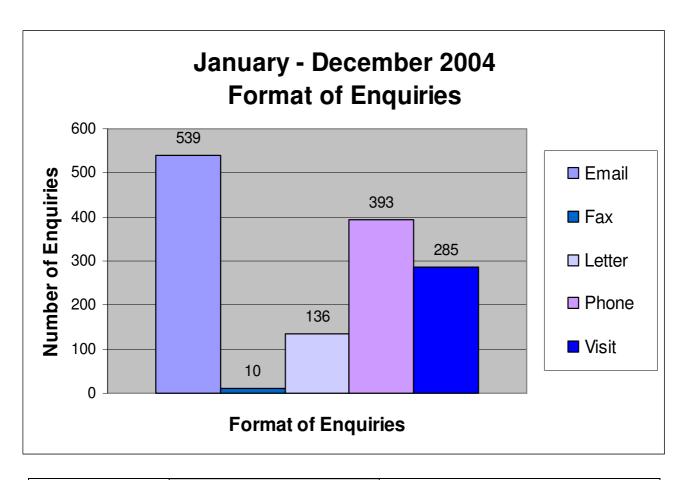

# LHSA STATISTICS FOR JANUARY TO DECEMBER 2004

| Format of | Number Jan – Dec 2004         | Number Jan – Dec 2003                 |
|-----------|-------------------------------|---------------------------------------|
| Enquiry   |                               |                                       |
| Email     | 539                           | 534                                   |
| Fax       | 10                            | 13                                    |
| Letter    | 136                           | 139                                   |
| Phone     | 393                           | 411                                   |
| Visit     | 285 (Inc. visits to Stack and | 273 (Inc. visits to Stack and Reading |
|           | Reading Room)                 | Room)                                 |
| Total     | 1363                          | 1370                                  |