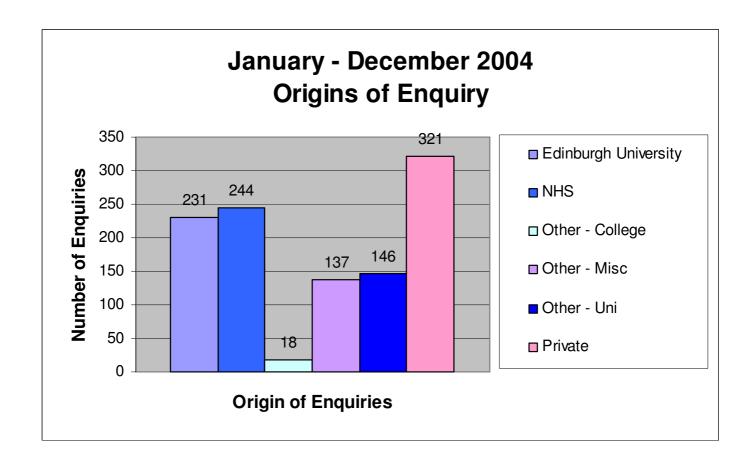

## LHSA STATISTICS FOR JANUARY TO DECEMBER 2004

| Origin of Enquiry | Number Jan – Dec 2004   | Number Jan – Dec 2003            |
|-------------------|-------------------------|----------------------------------|
| Edinburgh Uni     | 231                     | 239                              |
| NHS               | 244                     | 243                              |
| Colleges          | 18                      | 24                               |
| Miscellaneous     | 137                     | 137                              |
| Other University  | 146                     | 150                              |
| Private           | 321                     | 311                              |
| Total             | 1097(Excludes visits to | 1104 (Excludes visits to Reading |
|                   | Reading Room and Stack) | Room and Stack)                  |